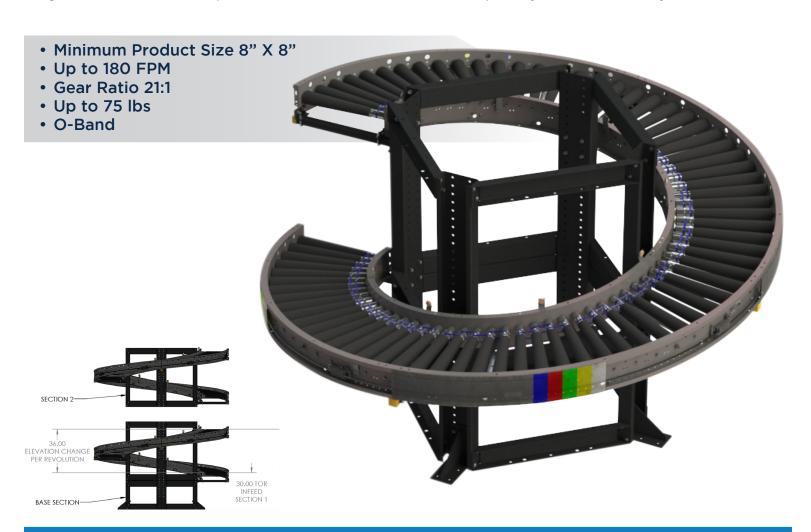

## **MDR SPIRAL**

## Series 1500 ETO Conveyor Module Controls Platform: G20 Full Control

MDR spirals enable major elevation change in a small footprint. This allows height differences to be bridged while retaining a smooth flow of product. Built-in zero pressure accumulation (ZPA) and polyurethane sleeves on the rollers come standard. The modules are also reversible. Pre-wired modules can be networked with bus technology, which enables custom control and fully visible diagnostics. All electric operation ensures a consistent and quiet system that is easy to maintain.

## KEY FEATURES AND BENEFITS

- Enable major elevation change in a small footprint
- Light to medium weight applications up to 75 lbs
- Ships In Manageable Sections For Easy Transportation
- Modular Design Allows For Easy Expansion
- Resilient and durable construction. Perfect for distribution, warehouse, process lines and postal applications
- Tool-less mounting brackets for all electrical components
- Electrical components have quick connect terminals for easy installations and expansion
- Using durable, high tension 5/16 O-bands
- IP54 Standard