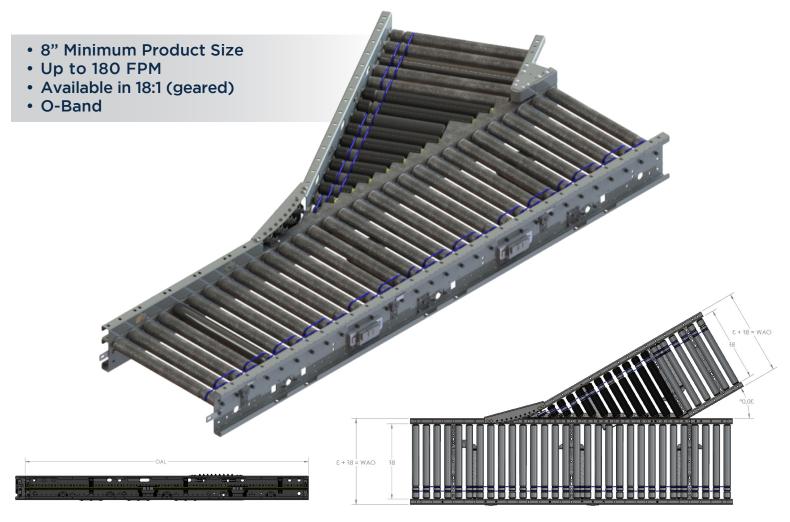

## Series 1500 Conveyor Module Controls Platform: G20 Full Control

MDR merge modules provide a 30° spur with attached intermediate for merging. It attaches to a machine conveyor to achieve a high-rate of 40 cases per min. The units are modular and come preassembled as one unit (both spur and mainline). Built in and factory-mounted guard rail are included. Pre-mounted in-frame photo eyes are prewired. No pneumatics required. The all 24VDC electric operation ensures a consistent and quiet system that is easy to maintain.

## KEY FEATURES AND BENEFITS

- Merge Rate up to 40 cases per minute
- Light to medium weight applications up to 75 lbs
- Resilient and durable construction. Perfect for distribution, warehouse, process lines and postal applications
- Tool-less mounting brackets for all electrical components
- Using durable, high tension 5/16 O-bands
- Available ZPA Analyzer allows for system diagnostic and commissioning
- Electrical components have quick connect terminals for easy installations and expansion
- IP54 Standard