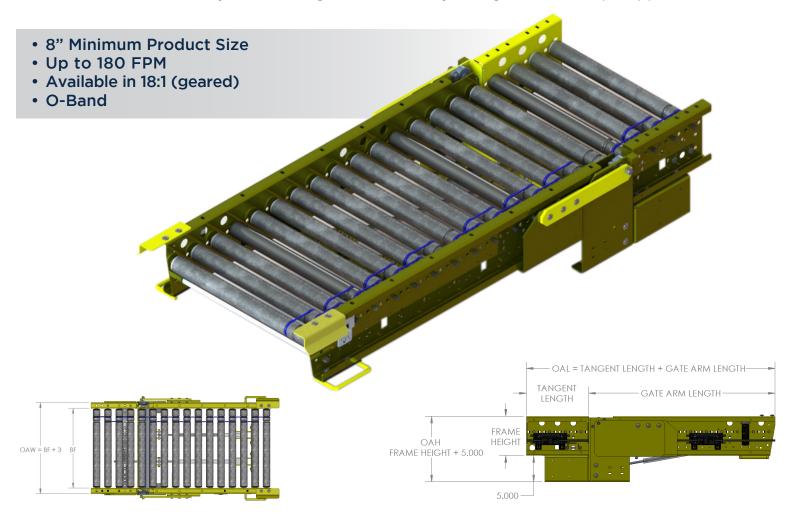

## Series 1500 Conveyor Module Controls Platform: G20 Full Control

Lift gate modules provide safe egress breaks in the conveyor line that are strategically placed for pedestrian or push cart traffic. Typical gates consist of a 36" or 48" pivot bed with 12" tangents; adding a clear distance for a walk way. Other sizes and swing gates are available upon request. All lift gates come with gas springs to assist the user in moving the gate up or down. Pre-wired conveyor sections are networked with a variety of technologies and are easily configured for multiple applications.

## **KEY FEATURES AND BENEFITS**

- Provides safe egress break in the conveyor line
- Light to medium weight applications up to 75 lbs
- Resilient and durable construction. Perfect for distribution, warehouse, process lines and postal applications
- Tool-less mounting brackets for all electrical components
- Using durable, high tension 5/16 O-bands
- Available ZPA Analyzer allows for system diagnostic and commissioning
- Electrical components have quick connect terminals for easy installations and expansion
- IP54 Standard