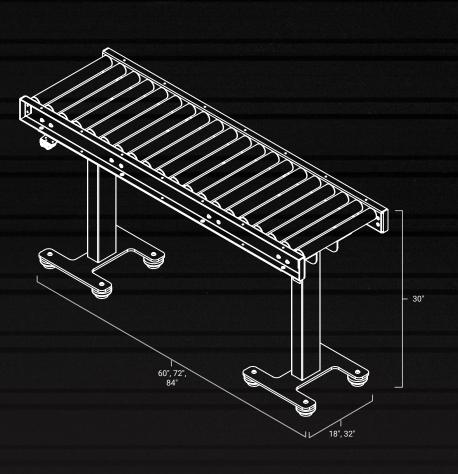

# **STANDARD SIZES**

 Starting height:
 30" (18" stroke)

 Depths:
 18" | 32"

 Lengths:
 60" | 72" | 84"

#### **STABILITY**

Rigid cold-rolled steel construction Heavy-duty 3/8" mounting plates