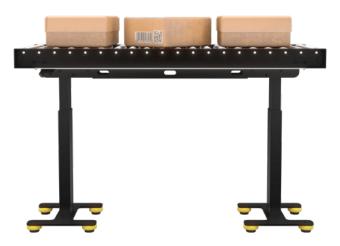

# LIGHT-DUTY CONVEYOR

**ELECTRIC HEIGHT ADJUSTABLE** 

# LOAD CAPACITY

150 lbs