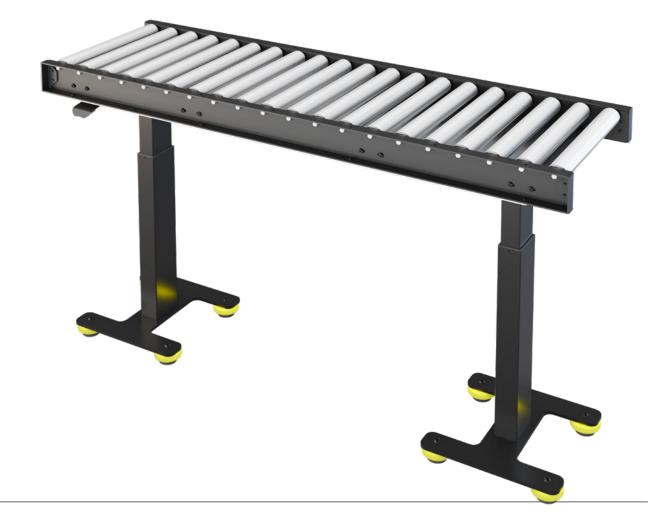

# LIGHT-DUTY CONVEYOR

**ELECTRIC HEIGHT ADJUSTABLE** 

# LOAD CAPACITY

150 lbs

# **STANDARD SIZES**

 Starting height:
 30" (18" stroke)

 Depths:
 18" | 32"

 Lengths:
 60" | 72" | 84"

#### **STABILITY**

Rigid cold-rolled steel construction Heavy-duty 3/8" mounting plates

#### **MIGHTY MOUNTS**

Anti-Vibration, Leveling

3 in Diameter

3/8-16 Thread

8Hz Natural Frequency

700 lbs Capacity Each

#### **ROLLERS**

**Galvanized Steel Rollers** 

1.9 in diameter

### **MECHANICAL SPECS**

Carbon Steel ASTM-A513 Construction Including:

8 ga Depth Tubes

8 ga Conveyor

Vertical Telescoping Welded Frame with our

Patented Glide System, Custom Fit During Assembly

Custom conveyor rollers