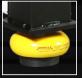

#### **MIGHTY MOUNTS**

Anti-Vibration, Leveling

3 in Diameter

3/8-16 Thread

8Hz Natural Frequency

700 lbs Capacity Each