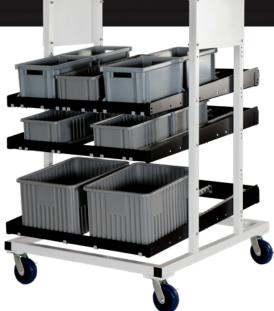

# FLOW RACK CART

## LOAD CAPACITY

250 lbs per shelf 1250 lbs total

#### **STANDARD SIZES**

Height: 68" 36" width x 36" length 44" width x 48" length

#### **STABILITY**

Rigid cold-rolled steel construction Heavy duty 6" locking swivel casters Shelf angles adjustable to 3°, 6° or -3° Adjustable conveyor rollers