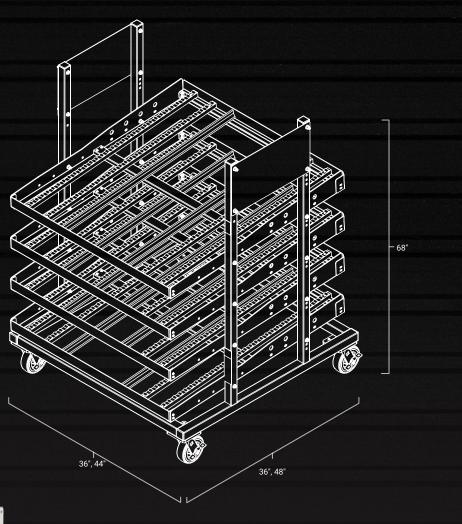

#### **STANDARD SIZES**

Height: 68" 36" width x 36" length 44" width x 48" length

# FLOW RACK CART

#### **CASTERS**

**6 in Swivel With Brake** (Rigid Casters Optional)

Polyurethane -Shore A 80 Durometer

1100 lbs Capacity Each

## **MECHANICAL SPECS**

1.75 in square 14 ga vertical tubes Lower frame - welded 2 in square 12 ga tubes 8 ga & 12 ga shelves supported by center tube - 55 mm x 25 mm x 2 mm

Specifications may vary based on system configuration and workload.