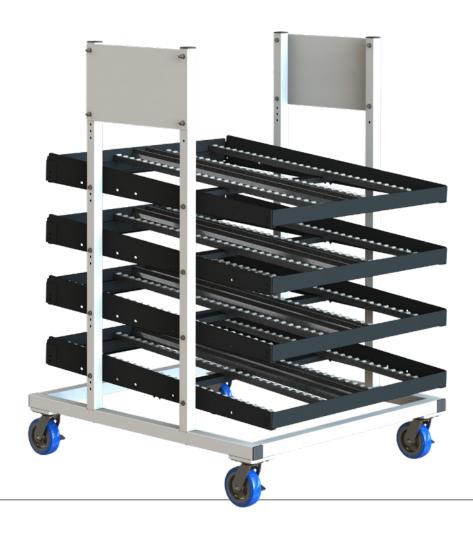

# FLOW RACK CART

## LOAD CAPACITY

250 lbs per shelf 1250 lbs total

#### **STANDARD SIZES**

Height: 68" 36" width x 36" length 44" width x 48" length

#### **STABILITY**

Rigid cold-rolled steel construction Heavy duty 6" locking swivel casters Shelf angles adjustable to 3°, 6° or -3° Adjustable conveyor rollers